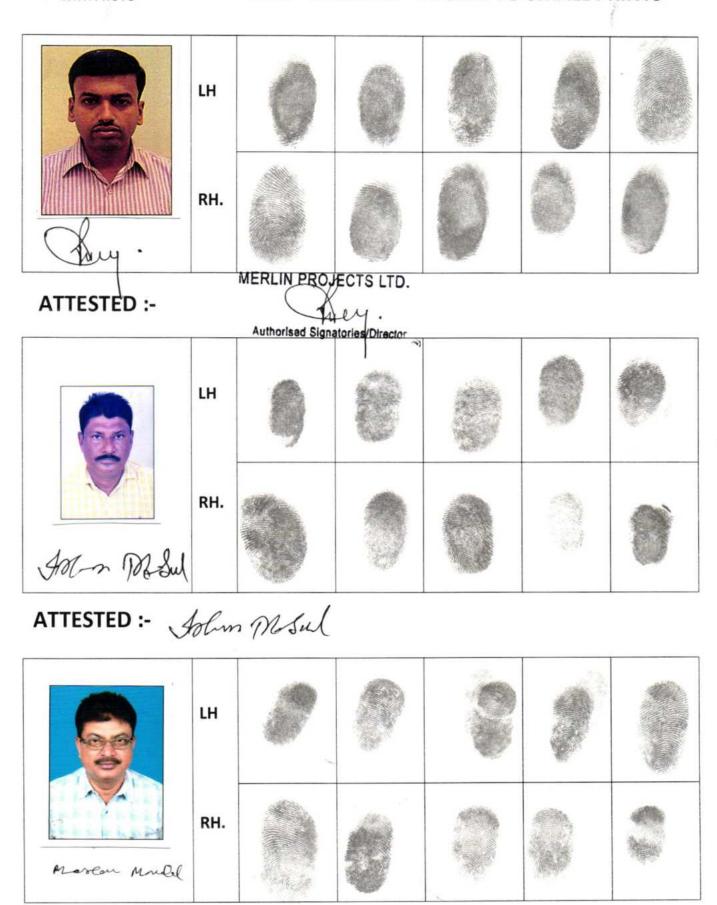

## UNDER RULE 44A OF THE I.R. ACT 1908 LH BOX- SMALL TO THUMB PRINTS N.B. – R.H. BOX – THUMB TO SMALL PRINTS

ATTESTED :-

Marlen Mardel

2/

Addl District Sub-Registrar Bidhannayar, (Suit Lake City)

2 1 MAR 2022

Principal Details:

| SI<br>No | Name, Address, Photo, Finger print and Signature                                                                                                           |                                                          |                                                 |                                                                                                                        |  |  |  |
|----------|------------------------------------------------------------------------------------------------------------------------------------------------------------|----------------------------------------------------------|-------------------------------------------------|------------------------------------------------------------------------------------------------------------------------|--|--|--|
| 1        | Name                                                                                                                                                       | Photo                                                    | Finger Print                                    | Signature                                                                                                              |  |  |  |
|          | ISLAM MONDAL Son of Late BELLAL MONDAL Executed by: Self, Date of Execution: 21/03/2022 , Admitted by: Self, Date of Admission: 21/03/2022 ,Place : Office |                                                          |                                                 | Solm Misal                                                                                                             |  |  |  |
|          | . Office                                                                                                                                                   | 21/03/2022                                               | LTI<br>21/03/2022                               | 21/03/2022                                                                                                             |  |  |  |
|          | North 24-Parganas, West Be                                                                                                                                 | engal, India, PIN<br>PAN No.:: APxxx<br>execution: 21/03 | I:- 700136 Sex:  <br>xxxx6Q,Aadhaar  <br>3/2022 | HAT GOPALPUR, P.S:-Airport, District: Male, By Caste: Muslim, Occupation: No Not Provided, Status :Individual,  Office |  |  |  |
| 2        | Name                                                                                                                                                       | Photo                                                    | Finger Print                                    | Signature                                                                                                              |  |  |  |
| _        | MOSLEM MONDAL                                                                                                                                              | MINIT                                                    |                                                 |                                                                                                                        |  |  |  |

| Name                                                                                                                                                                                              | Photo      | Finger Print      | Signature     |
|---------------------------------------------------------------------------------------------------------------------------------------------------------------------------------------------------|------------|-------------------|---------------|
| MOSLEM MONDAL<br>(Presentant )<br>Son of Late BELLAL<br>MONDAL<br>Executed by: Self, Date of<br>Execution: 21/03/2022<br>, Admitted by: Self, Date of<br>Admission: 21/03/2022 ,Place<br>: Office |            |                   | Moslow Mondel |
|                                                                                                                                                                                                   | 21/03/2022 | LTI<br>21/03/2022 | 21/03/2022    |

#### Representative Details:

|   | Name, Address, Photo, Finger print and Signature                                                                                                                    |                    |                   |            |  |  |
|---|---------------------------------------------------------------------------------------------------------------------------------------------------------------------|--------------------|-------------------|------------|--|--|
| 1 | Name                                                                                                                                                                | Photo              | Finger Print      | Signature  |  |  |
|   | Mr RAJKUMAR DEY Son of Mr DILIP KUMAR DEY Date of Execution - 21/03/2022, Admitted by: Self, Date of Admission: 21/03/2022, Place of Admission of Execution: Office |                    |                   | Buy.       |  |  |
|   |                                                                                                                                                                     | Mar 21 2022 3:06PM | LTI<br>21/03/2022 | 21/03/2022 |  |  |

#### **Identifier Details:**

| Name                                                                                                                                                              | Photo      | Finger Print | Signature    |
|-------------------------------------------------------------------------------------------------------------------------------------------------------------------|------------|--------------|--------------|
| Mr Nazmul Islam Son of Mr Mafidul Islam Galasia, City:- Not Specified, P.O:- Deara, P.S:-Rajarhat, District:-North 24- Parganas, West Bengal, India, PIN:- 700135 |            |              | Narm 1 Islam |
|                                                                                                                                                                   | 21/03/2022 | 21/03/2022   | 21/03/2022   |